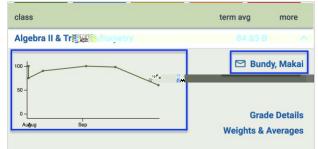

1200 First Street, NE | Washington, DC 20002 | T 202.442.5885 | F 202.442.5026 | dmaketseasyfor

- x Expanding the class from the ^ provides the opportunity to
  - o Email the teacher
  - o Gauge achievement

## o Look at Grade Details

o Look at Weights & Averages

From the Homepageselect the Assignment soutton to access he following:

o To view current and upcoming Assignments

• Clicking on the assignment To

From the Homepageselect the Calendarbutton to access the following: